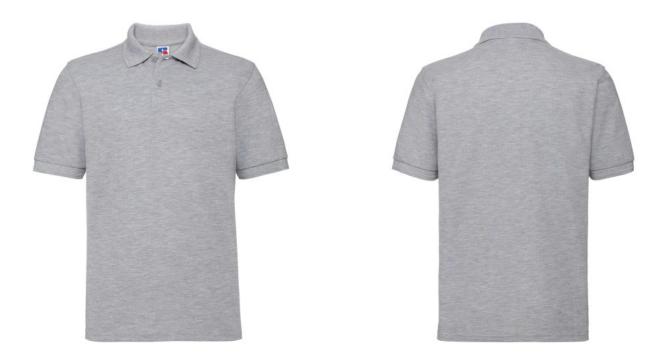

# **RUSSELL MEN'S HARDWEAR POLYCOTTON POLO**

#### **Basic informations**

| Basic informations |      |      |      |
|--------------------|------|------|------|
| Size: XL           |      |      |      |
| Length: 58         |      |      |      |
| Width: 38          |      |      |      |
| Height: 29         |      |      |      |
| Printing type: Vez |      |      |      |
| Size: XL           |      |      |      |
| Color: Light gray  |      |      |      |
|                    |      |      |      |
| Colors             | <br> | <br> | <br> |
|                    |      |      |      |

#### Specification

RUSSELL Men's HARDWEAR POLYCOTTON POLO Made almost indestructible.Classical cut short sleeve sewn on the side, reinforcing traces on collar and shoulder flaps, double stitch along shoulders, bottom and around armpits, extra stitching around ruffles, three button colors, spare button, spare button along the shoulders and neck, reinforcement on the back with a latch, pocket on the chest, longer back of the T-shirt, reinforced shackles on the side. Oxford Light Blue XL