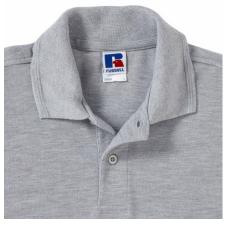

#### Specification

RUSSELL Men's HARDWEAR POLYCOTTON POLO Made almost indestructible.Classical cut short sleeve sewn on the side, reinforcing traces on collar and shoulder flaps, double stitch along shoulders, bottom and around armpits, extra stitching around ruffles, three button colors, spare button, spare button along the shoulders and neck, reinforcement on the back with a latch, pocket on the chest, longer back of the T-shirt, reinforced shackles on the side. Oxford Light Blue XL